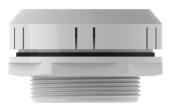

## VENTILATION PLUGS, POLYAMIDE

• M12x1.5

• M40x1.5

| •  |     |
|----|-----|
| bi | med |
|    |     |