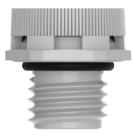

## VENTILATION PLUGS, POLYAMIDE

• M12x1.5

• M40x1.5

| •  |     |
|----|-----|
| bi | med |
|    |     |