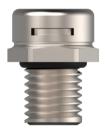

## VENTILATION PLUGS, METAL

• M12x1.5 • PG 7 • M40x1.5

| Metric Threads |                                |  |
|----------------|--------------------------------|--|
| Thread         | Hole Diameter<br>(min max. mm) |  |
| M12 x 1.5      | Ø12,0 - 12,2                   |  |
| M40 x 1.5      | Ø40,0 - 40,2                   |  |