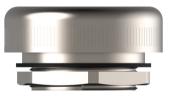

## VENTILATION PLUGS, METAL

• M12x1.5 • PG 7 • M40x1.5

| Metric Threads |                                |  |
|----------------|--------------------------------|--|
| Thread         | Hole Diameter<br>(min max. mm) |  |
| M12 x 1.5      | Ø12,0 - 12,2                   |  |
| M40 x 1.5      | Ø40,0 - 40,2                   |  |