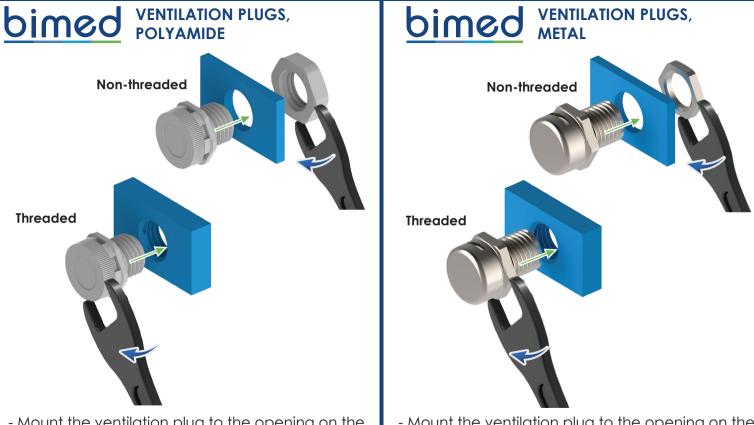

## VENTILATION PLUGS, POLYAMIDE

• M12x1.5

• M40x1.5

| •  |     |
|----|-----|
| bi | med |
|    |     |

## VENTILATION PLUGS, METAL

• M12x1.5 • PG 7 • M40x1.5

| Metric Threads |                                |  |
|----------------|--------------------------------|--|
| Thread         | Hole Diameter<br>(min max. mm) |  |
| M12 x 1.5      | Ø12,0 - 12,2                   |  |
| M40 x 1.5      | Ø40,0 - 40,2                   |  |

### INSTALLATION INSTRUCTIONS

- Mount the ventilation plug to the opening on the enclosure.

- Tighten the ventilation plug by using a screw tool. Use the locknut to tighten if the enclosure is non-threaded. - Mount the ventilation plug to the opening on the enclosure.

- Tighten the ventilation plug by using a screw tool. Use the locknut to tighten if the enclosure is non-threaded.